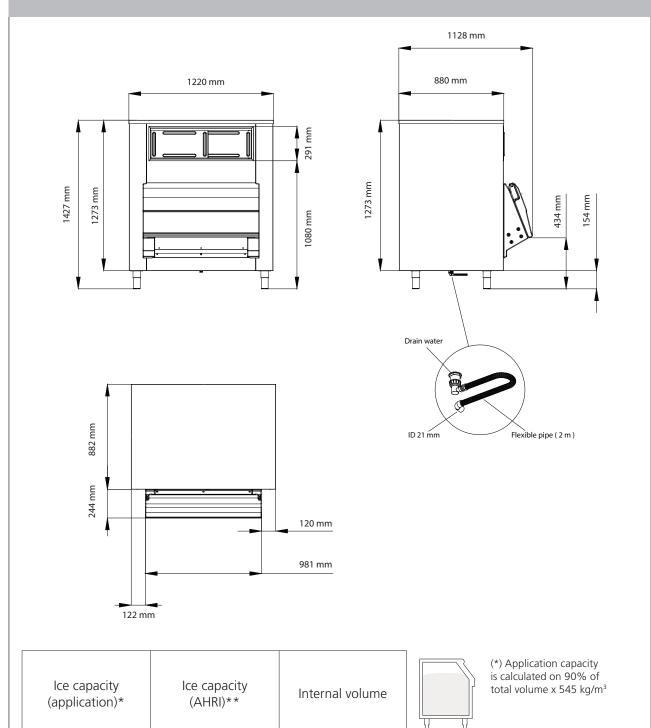

### **UNIT DATA**

Size (W x D x H) 1225 x 1128 x 1427 mm

Net weight 141.5 kg

**SHIPPING DATA** 

Carton (W x D x H) 1180 x 1270 x 1590 mm

Weight 164 kg

| Compatibility | Ice Machine                |
|---------------|----------------------------|
| •             | MXG 428                    |
| •             | C 530-630-1030             |
| •             | C 1448-1848-2148           |
| •             | MV 456-460-606-806-1006    |
| •             | NW 1008-1408               |
| •             | N 622-922                  |
| •             | MFN 46-56                  |
| •             | MF 46-47-56-58-59-66-68-69 |
| •             | MAR 56-76-106-126          |
| •             | MAR 78-108-128             |
|               | Compatibility              |

# **Scotsman**<sup>®</sup>

Bin up to 553 kg Item #: Project: Quantity:

kg

434

kg

553

(\*\*) AHRI capacity is calculated on 80% of total volume x 481 kg/m<sup>3</sup>

 $m^3$ 

1.129