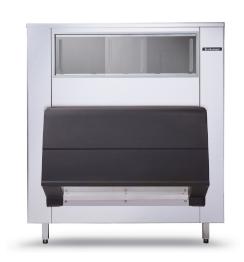

### **FEATURES**

- Upright, Single door, Ice Storage Bin. New sleek, contemporary styling. Stainless steel exterior, frame, sides, top, back and bottom.
- Heavy-duty welded construction. Pre-cut top panel, to accommodate multiple Scotsman icemakers.
- Ice is stored in Polyethylene bin interior, sanitary and easy to clean, resistant to scratches and scuffs from ice scoops, paddles and shovels.
- Ice flows from ice machine, to storage, to bin door opening in first in - first out fashion, for assured ice freshness. Convenient multi position ice deflector prevents ice spillage and assists during ice loading operations.
- Bin door is spring loaded for safe usage and tight seal of storage compartment. Made in durable rotocast plastic, is light yet durable, withstanding typical rough handling of industrial or food retail envi-
- High density, non-corroding Polyethylene bin liner, is designed with easy-to-clean rounded corners, and resists scratches and scuffs from
- Polyurethane Insulation assures long periods of ice storage, reducing ice melt. Sliding polyethylene inspection windows are handy for visual control and initial paddle operation.

### **UNIT DATA**

Size (W x D x H) 1225 x 1128 x 1427 mm

Net weight 141.5 kg

**SHIPPING DATA** 

Carton (W x D x H) 1180 x 1270 x 1590 mm

Weight 164 kg

| Compatibility | Ice Machine                |
|---------------|----------------------------|
| •             | MXG 428                    |
| •             | C 530-630-1030             |
| •             | C 1448-1848-2148           |
| •             | MV 456-460-606-806-1006    |
| •             | NW 1008-1408               |
| •             | N 622-922                  |
| •             | MFN 46-56                  |
| •             | MF 46-47-56-58-59-66-68-69 |
| •             | MAR 56-76-106-126          |
| •             | MAR 78-108-128             |
|               | Compatibility              |